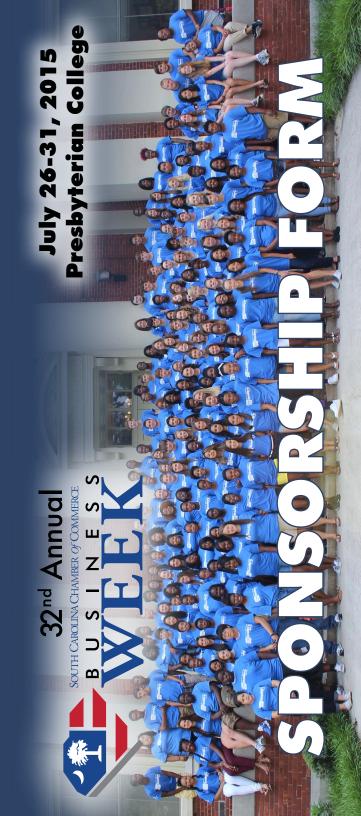

## **SOUTH CAROLINA BUSINESS WEEK**

Sponsorship Form

| ☐ YES, I want to provide a sponsorship to help the following number    |
|------------------------------------------------------------------------|
| of students attend S.C. Business Week, July 26-31, 2015, on the campus |
| of Presbyterian College:                                               |